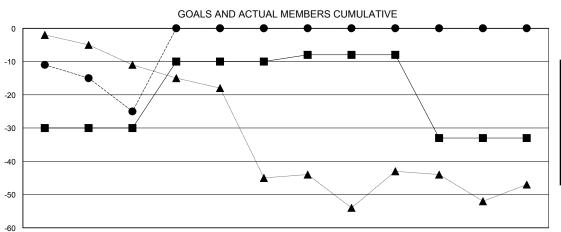

## MONTHLY MEMBERSHIP PROGRESS REPORT

District 17 K

Results as of: 09/30/2018

**GMT CA** 

|                       | Club          | s         |               |                       | Mei                       | mbers                   |                                              |
|-----------------------|---------------|-----------|---------------|-----------------------|---------------------------|-------------------------|----------------------------------------------|
| RESULTS FOR 2018-2019 |               |           |               | RESULTS FOR 2018-2019 |                           |                         |                                              |
| QUARTER               | NEW CLUB GOAL | NEW CLUBS | DROPPED CLUBS | QUARTER               | MEMBER GROWTH NET<br>GOAL | MEMBER GROWTH<br>ACTUAL | DROPPED MEMBERS ACTUAL (including transfers) |
| JULY/AUG/SEPT         | 0             | 0         | 0             | JULY/AUG/SEPT         | -30                       | 9                       | 33                                           |
| OCT/NOV/DEC           | 1             | 0         | 0             | OCT/NOV/DEC           | 20                        | 0                       | 0                                            |
| JAN/FEB/MAR           | 0             | 0         | 0             | JAN/FEB/MAR           | 2                         | 0                       | 0                                            |
| APR/MAY/JUNE          | 0             | 0         | 0             | APR/MAY/JUNE          | -25                       | 0                       | 0                                            |

## GOALS AND ACTUAL NEW CLUBS CUMULATIVE

DEC

| -■- MEMBER GROWTH NET GOAL        |
|-----------------------------------|
| - ● - MEMBER GROWTH ACTUAL        |
| - ▲ - LAST YEAR MEMBERSHIP ACTUAL |
|                                   |
|                                   |
|                                   |